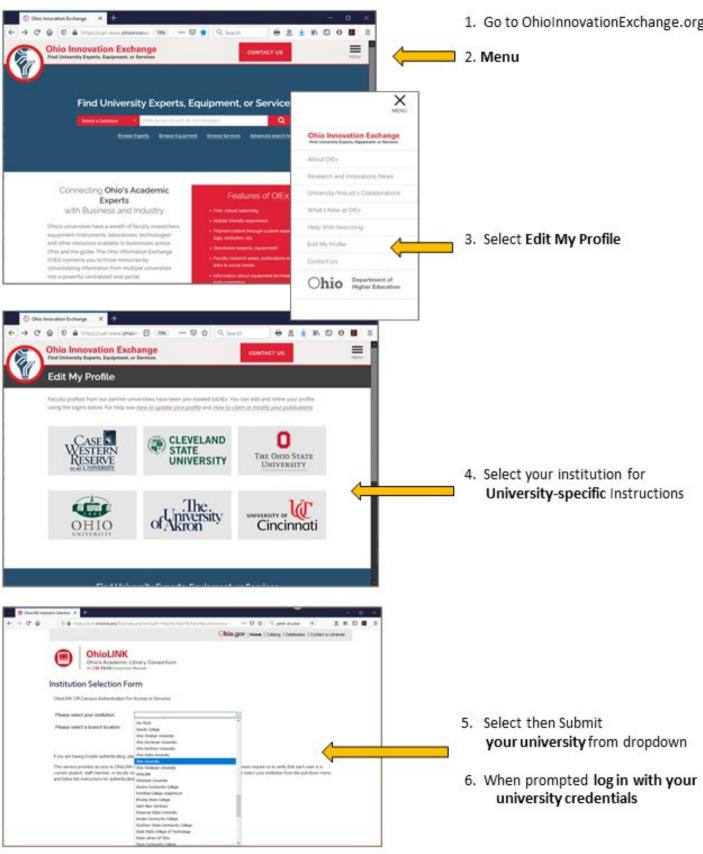

t, labs or other assistance they need

## CONNECT FACULTY RESEARCH

### **EXPERTISE**

Direct access to faculty through email or university liaisons ENHANCED ACCESS TO AVAILABLE RESEARCH EQUIPMENT & SERVICES

## Maximizing Academic Innovation & Collaboration



### **FOSTER RESEARCH**

### PARTNERSHIPS

Intellectual property and technology licensing

# Benefits to Faculty & Researchers

Expanding opportunities for students Enhancing access to information state-wide

Promoting research growth and access

Showcasing universitylibrary- industry partnerships



## Easy to update your profile

Claiming your researcher IDs in the system automatically populates your profile and maintains accurate information

Use your profile to maintain scholarship in one location and enhance your visibility





### Ohio Innovation Exchange

Find University Experts, Equipment, or Services

#### HOW TO ACCESS YOUR OIEx PROFILE USING YOUR UNIVERSITY CREDENTIALS



# **Research Impact**

traces your research in OIEx

populate your profiles

- Altmetrics data is built in the Elements platform and
- Claim your various researcher IDs to automatically
- Use auto-generated h-index to get a broad look at impact









# For more information

## ohioinnovationexchange.org