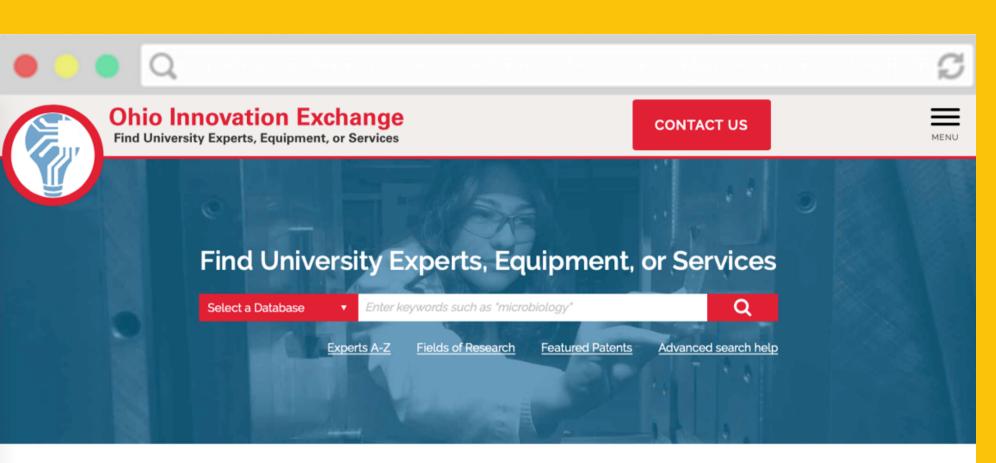

## **Ohio Innovation Exchange**

Find University Experts, Equipment, or Services

## What is the Ohio Innovation Exchange (OIEx)?

OIEx consolidates academic resources available across Ohio from multiple universities into a single, searchable and accessible platform, making it more efficient for collaborators or companies to quickly find and connect with the faculty researchers, students, equipment, labs or other assistance they need