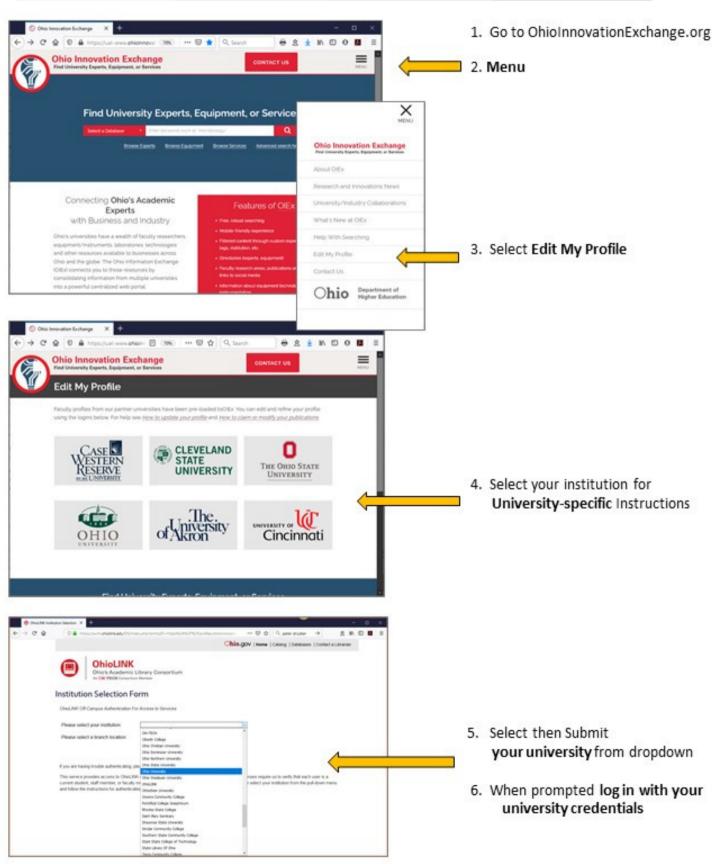

ent, labs or other assistance they need

## CONNECT FACULTY RESEARCH

### **EXPERTISE**

Direct access to faculty through email or university liaisons ENHANCED ACCESS TO AVAILABLE RESEARCH EQUIPMENT & SERVICES

## Maximizing Academic Innovation & Collaboration



### **FOSTER RESEARCH**

### PARTNERSHIPS

Intellectual property and technology licensing

# Benefits to Faculty & Researchers

Expanding opportunities for students Enhancing access to information state-wide

Promoting research growth and access

Showcasing universitylibrary- industry partnerships



## Easy to update your profile

Claiming your researcher IDs in the system automatically populates your profile and maintains accurate information

Use your profile to maintain scholarship in one location and enhance your visibility





### Ohio Innovation Exchange

Find University Experts, Equipment, or Services

#### HOW TO ACCESS YOUR OIEx PROFILE USING YOUR UNIVERSITY CREDENTIALS



# **Research Impact**

traces your research in OIEx

populate your profiles

- Altmetrics data is built in the Elements platform and
- Claim your various researcher IDs to automatically
- Use auto-generated h-index to get a broad look at impact









# For more information

## ohioinnovationexchange.org